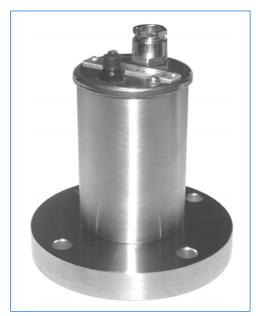

Sightglass light fitting type BKVLR 20 HDA, 20 W, 24 V, with built-in momentary push-button "D", on metal fused sightglass for aseptic flange connections to DIN 11864-2, DN 50

# Sightglass light fittings

in stainless steel for sterile applications in safe areas, series BKVLR A / BKVLR A LED, for mounting onto metal fused sightglasses

The miniature sightglass light fittings BKVLR A / BKVLR A LED of the series STERI-LINE **entirely in stainless steel** offer the following main features:

## Construction:

Housing **in stainless steel**. Cable gland Pg 9, vertical. On request with rectangular cable gland ("K2"). Built-in reflector (series BKVLR A). Built-in push-button for momentary operation "D" (types BKVLR A 20/50 / BKVLR A LED also available **without**, on request). The light fitting is built to be mounted directly onto the collar of a sightglass fitted with the respective adapter. The sealing towards the sightglass is guaranteed by an O-ring being part of the adapter piece.