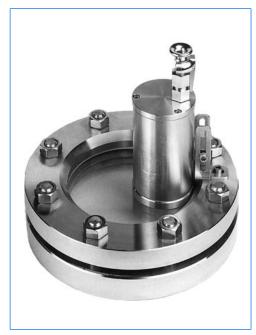

Sightglass light fitting type EdelEx d LED Sch K1, ca. 5 W, 100 - 240 V, Ex d IIC T6, Ex tD A21 IP65 T80°C, Ex II 2 G + D, mounted onto circular sightglass to DIN 28120, PN 10, DN 125.

Sightglass light fitting type EdelEx d LED R50 K1, ca. 2 W, 24 V, Ex d IIC T6, Ex tD A21 IP65 T80°C, Ex II 2 G + D, with intermediate flange collar fixation "R", mounted onto a screwed sightglass similar to DIN 11851, PN 6, DN 50.

DN 25 - DN 200: With tilting hinge "Sch"

specific customer adaptation

Mounting:

28121: