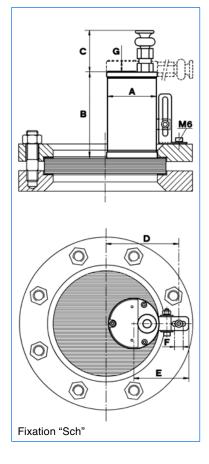

# Survey on types **Technical data** Mounting possibilities Dimensions

| Type designation                                                        | EdelEx d<br>LED        | EdelEx d<br>LED |  |
|-------------------------------------------------------------------------|------------------------|-----------------|--|
| Nominal rating<br>(W)                                                   | 2                      | 5               |  |
| Terminal voltage without<br>transformer<br>(AC / DC) (V)                | 24                     | 100-240         |  |
| Light source                                                            | LED                    |                 |  |
| Socket                                                                  | -                      | GU10            |  |
| Weight <sup>1)</sup> (kg)                                               | 1,65                   | 1,8             |  |
| Ignition protection type to<br>EN 60079-0/60079-1<br>EN 61241-0/61241-1 | Ex d<br>Ex tD A21 IP65 |                 |  |
| Explosion group                                                         |                        |                 |  |
| Temperature class G / D 2)                                              | T6 / T80°C             |                 |  |
| ATEX                                                                    | Ex II 2 G + D          |                 |  |

The indicated weight only refers to the light fitting. Weight of the fixations: "Sch / Sch 1": 0,06 kg, "R": 0,08 kg

On circular sightglasses to or similar to DIN 28120/

<sup>2)</sup>  $T_a = -20^{\circ}C / + 40^{\circ}C (T_a up to + 60^{\circ}C on request)$ 

#### Sightglasses to DIN 28120

| DN  | А                                   | В                                                                                                                                       | С                                                                                                                                                                                                             | D                                                                                                                                                                                                                                                                              | Е                                                                                                                                                                                                                                                                                                                                                 | F                                                                                                                                                                                                                                                                                                                                                                                                                  | G                                                                                                                                                                                                                                                                                                                                                                                                                                                                                   |
|-----|-------------------------------------|-----------------------------------------------------------------------------------------------------------------------------------------|---------------------------------------------------------------------------------------------------------------------------------------------------------------------------------------------------------------|--------------------------------------------------------------------------------------------------------------------------------------------------------------------------------------------------------------------------------------------------------------------------------|---------------------------------------------------------------------------------------------------------------------------------------------------------------------------------------------------------------------------------------------------------------------------------------------------------------------------------------------------|--------------------------------------------------------------------------------------------------------------------------------------------------------------------------------------------------------------------------------------------------------------------------------------------------------------------------------------------------------------------------------------------------------------------|-------------------------------------------------------------------------------------------------------------------------------------------------------------------------------------------------------------------------------------------------------------------------------------------------------------------------------------------------------------------------------------------------------------------------------------------------------------------------------------|
| 50  | 77                                  | 128                                                                                                                                     | 63                                                                                                                                                                                                            | 67                                                                                                                                                                                                                                                                             | 81                                                                                                                                                                                                                                                                                                                                                | 12                                                                                                                                                                                                                                                                                                                                                                                                                 | 13                                                                                                                                                                                                                                                                                                                                                                                                                                                                                  |
| 80  | 77                                  | 128                                                                                                                                     | 63                                                                                                                                                                                                            | 77                                                                                                                                                                                                                                                                             | 81                                                                                                                                                                                                                                                                                                                                                | 12                                                                                                                                                                                                                                                                                                                                                                                                                 | 13                                                                                                                                                                                                                                                                                                                                                                                                                                                                                  |
| 100 | 77                                  | 128                                                                                                                                     | 63                                                                                                                                                                                                            | 90                                                                                                                                                                                                                                                                             | 81                                                                                                                                                                                                                                                                                                                                                | 12                                                                                                                                                                                                                                                                                                                                                                                                                 | 13                                                                                                                                                                                                                                                                                                                                                                                                                                                                                  |
| 125 | 77                                  | 128                                                                                                                                     | 63                                                                                                                                                                                                            | 102                                                                                                                                                                                                                                                                            | 81                                                                                                                                                                                                                                                                                                                                                | 12                                                                                                                                                                                                                                                                                                                                                                                                                 | 13                                                                                                                                                                                                                                                                                                                                                                                                                                                                                  |
| 150 | 77                                  | 128                                                                                                                                     | 63                                                                                                                                                                                                            | 115                                                                                                                                                                                                                                                                            | 81                                                                                                                                                                                                                                                                                                                                                | 12                                                                                                                                                                                                                                                                                                                                                                                                                 | 13                                                                                                                                                                                                                                                                                                                                                                                                                                                                                  |
| 200 | 77                                  | 128                                                                                                                                     | 63                                                                                                                                                                                                            | 140                                                                                                                                                                                                                                                                            | 81                                                                                                                                                                                                                                                                                                                                                | 12                                                                                                                                                                                                                                                                                                                                                                                                                 | 13                                                                                                                                                                                                                                                                                                                                                                                                                                                                                  |
|     | DN<br>50<br>80<br>100<br>125<br>150 | DN         A           50         77           80         77           100         77           125         77           150         77 | DN         A         B           50         77         128           80         77         128           100         77         128           125         77         128           150         77         128 | DN         A         B         C           50         77         128         63           80         77         128         63           100         77         128         63           125         77         128         63           150         77         128         63 | DN         A         B         C         D           50         77         128         63         67           80         77         128         63         77           100         77         128         63         90           125         77         128         63         102           150         77         128         63         115 | DN         A         B         C         D         E           50         77         128         63         67         81           80         77         128         63         77         81           100         77         128         63         90         81           125         77         128         63         102         81           150         77         128         63         112         81 | DN         A         B         C         D         E         F           50         77         128         63         67         81         12           80         77         128         63         77         81         12           100         77         128         63         90         81         12           125         77         128         63         102         81         12           150         77         128         63         102         81         12 |