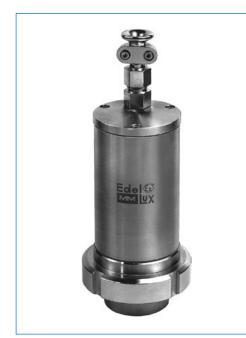

## LED sightglass light fittings completely in stainless steel for use in hazardous areas Series EdelEx d LED

Equipped with state-of-the-art LED technology, with an uncompromising design and the reputed MAX MÜLLER quality, the series EdelEx LED offers to the fabricators and users of all stainless steel process equipment the following important advantages:

#### Construction and materials:

Housing and fixation elements **in stainless steel**. Cable gland M16, in vertical position, type designation "K1", (standard delivery) or in horizontal position (designation "K2"). Connection terminals up to 2,5 mm<sup>2</sup>. Additional earth terminal 4 mm<sup>2</sup> external to the housing. Built-in LED module.