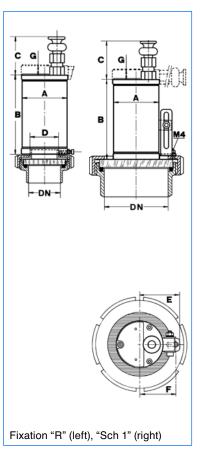

DN 25 - DN 200: With tilting hinge "Sch"

specific customer adaptation

Mounting:

28121:

Sightglasses similar to DIN 11851

| DN  | А  | В   | С  | D  | Е  | F  | G  |
|-----|----|-----|----|----|----|----|----|
| 50  | 77 | 128 | 63 | 44 | 59 | -  | 13 |
| 65  | 77 | 128 | 63 | 44 | 59 | -  | 13 |
| 80  | 77 | 128 | 63 | -  | 59 | 47 | 13 |
| 100 | 77 | 128 | 63 | -  | 59 | 57 | 13 |
| 125 | 77 | 128 | 63 | -  | 59 | 69 | 13 |
| 150 | 77 | 128 | 63 | —  | 59 | 82 | 13 |

| On screwed sightglasses similar to DIN                        | olginigiasses to                                                                                  |     |     |     |   |
|---------------------------------------------------------------|---------------------------------------------------------------------------------------------------|-----|-----|-----|---|
| DN 50 / DN 65: With intermediate fla                          | 5                                                                                                 |     |     | В   | ( |
|                                                               | in AISI 304 (DN size should be spe-<br>cified on ordering)<br>With tilting hinge "Sch 1" onto the |     | 77  | 128 | 6 |
| 6,                                                            |                                                                                                   |     | 77  | 128 | 6 |
| From DN 80: With tilting hinge "So<br>grooved collar nut      |                                                                                                   |     | 77  | 128 | 6 |
| 6                                                             | 125                                                                                               | 77  | 128 | 6   |   |
| On pipeline flow indicators:<br>With tilting hinge "Sch 1" or |                                                                                                   | 150 | 77  | 128 | 6 |
| which diving thinge                                           |                                                                                                   | 000 |     | 400 |   |