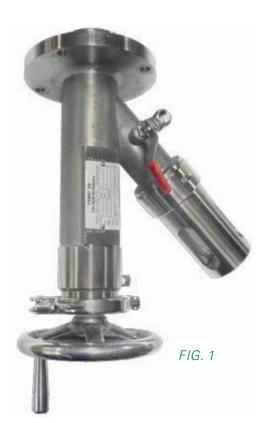

## For cleaning internals between batches

Called "EasyClean", the piston can be removed from the valve housing with the minimum of effort allowing full cleaning as shown on the picture (*FIG. 2*).

Please note, the dryer or the vessel has to be empty for this procedure. For CIP options (Cleaning In Place), please refer to page 20.